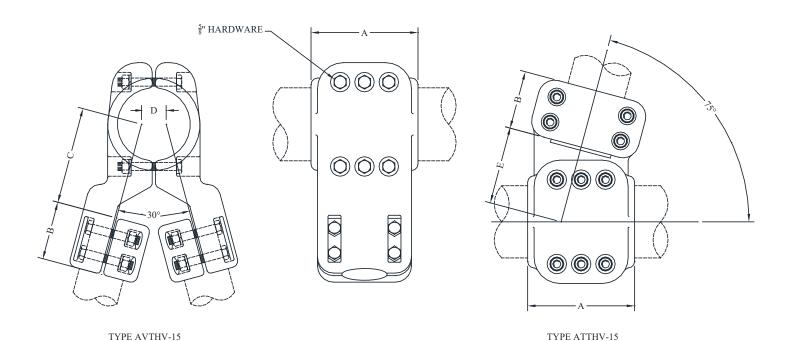

## TYPE AVTHV-15 TYPE ATTHV-15

Bolted "A" Frame Connectors

Castings: 356-T6 Aluminum

Clamping Hardware: Aluminum Alloy

Types AVTHV & ATTHV are designed for corona-free service through 500kV. They are commonly used for removable A-frame assemblies.

When braces are required, weldment tees (see WFTT15) are recommended. Shipped with inhibitor - coated contact surfaces.

| CATALOG NUMBER |               | PIPE SIZE<br>(NPS) |        | DIMENSIONS - INCHES |       |       |   |       |
|----------------|---------------|--------------------|--------|---------------------|-------|-------|---|-------|
| TYPE AVTHV-15  | TYPE ATTHV-15 | MAIN               | TAP(S) | A                   | В     | C     | D | E     |
| *AVTHV-15-6462 | ATTHV-15-6462 | 4                  | 3      | 4-1/2               | 4-1/2 | 6-1/2 | 3 | 5-1/4 |
| AVTHV-15-6762  | ATTHV-15-6762 |                    | 3      | 8-1/4               | 4-1/2 | 7     | 2 | 5-3/4 |
| AVTHV-15-6763  | ATTHV-15-6763 | 5                  | 3-1/2  | 8-1/4               | 4-1/2 | 7     | 3 | 5-7/8 |
| AVTHV-15-6764  | ATTHV-15-6764 |                    | 4      | 8-1/4               | 4-1/2 | 7     | 3 | 6     |
| AVTHV-15-6962  | ATTHV-15-6962 |                    | 3      | 7                   | 4-1/2 | 7-1/2 | 2 | 6-1/4 |
| AVTHV-15-6963  | ATTHV-15-6963 | 6                  | 3-1/2  | 7                   | 4-1/2 | 7-1/2 | 2 | 6-1/4 |
| AVTHV-15-6964  | ATTHV-15-6964 |                    | 4      | 7                   | 4-1/2 | 7-1/2 | 3 | 6-1/2 |