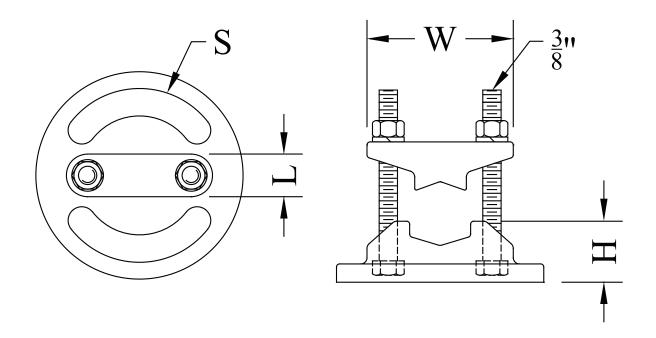

## **TYPE CJ**

Horizontal Bolted Cable to Insulator Bronze alloy bus support for copper cable or pipe in rigid position.

Hardware supplied for CAP mounting.

For PIN mounting, add suffix (P) to catalog number.

Example: CJ-3P

Castings: Electrical Bronze

Clamping Hardware: Silicon Bronze Mounting Hardware: Galvanized Steel

| CATALOG<br>NUMBER | CONDUCTOR<br>RANGE | BOLT | DIMENSIONS - INCHES |   |       |             | WEIGHT   |
|-------------------|--------------------|------|---------------------|---|-------|-------------|----------|
|                   |                    |      | Н                   | L | W     | S           | (POUNDS) |
| *CJ-3             | #2 - 2000 MCM      | 3    | 1-1/4               | 1 | 3-1/4 | 9/16 SLOTS  | 2.10     |
| *CJ-5             | #2 - 2000 MCM      | 5    | 1-1/4               | 1 | 3-1/4 | 11/16 SLOTS | 2.80     |

<sup>\*</sup>Either size will also accommodate a range of pipe from 1/2" O.D. - 1-3/4" O.D. or 1/4" NPS. - 1-1/4 NPS. Also order Type <u>CJP-3-12</u> or <u>CJP-5-12</u> - Same basic design with 1/2" hardware for 1-1/2"-2" NPS. Consult manufacturer for further details or unlisted applications.