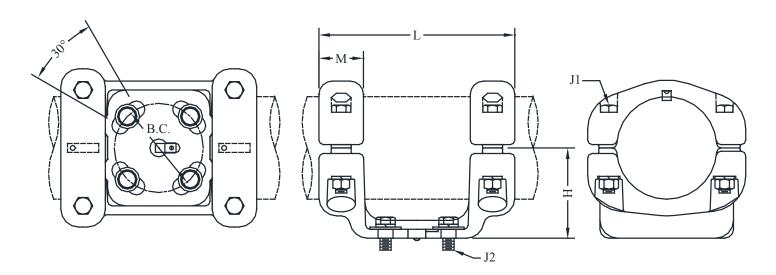

## **TYPE ASTIHV-R**

Horizontal Bolted Rotational Support Pipe to Insulator

Castings: 356-T6 Aluminum

Clamping Hardware: Aluminum Alloy Mounting Hardware: Galvanized Steel Type ASTIHV-R is designed for corona-free service, within the voltage limitations of the bus, through 500 KV. The ±15° rotational feature greatly reduces torsional forces during fault conditions. Slip or rigid fit is provided by rotating the cap members. Each cap member is provided with a static spring.

Other insulator mounting arrangements are available. Consult the factory for more information.

| CATALOG<br>NUMBER | PIPE<br>SIZE<br>(NPS) | B.C. | DIMENSIONS-INCHES |    |       |     |     | WEIGHT   |
|-------------------|-----------------------|------|-------------------|----|-------|-----|-----|----------|
|                   |                       |      | Н                 | L  | M     | J1  | J2  | (POUNDS) |
| ASTIHV-R-64-5     | 4                     | 5    | 4-1/2             | 11 | 2-1/2 | 5/8 | 5/8 | 14.90    |
| ASTIHV-R-64-7     |                       | 7    | 4-1/2             | 14 | 2-1/2 | 5/8 | 3/4 | 19.10    |
| ASTIHV-R-67-5     | 5                     | 5    | 5                 | 11 | 2-1/2 | 5/8 | 5/8 | 15.65    |
| ASTIHV-R-67-7     |                       | 7    | 5                 | 13 | 2-1/2 | 5/8 | 3/4 | 23.40    |
| ASTIHV-R-69-5     | 6                     | 5    | 5-1/2             | 11 | 2-1/2 | 5/8 | 5/8 | 19.80    |
| ASTIHV-R-69-7     |                       | 7    | 5-1/2             | 14 | 2-1/2 | 5/8 | 3/4 | 26.30    |