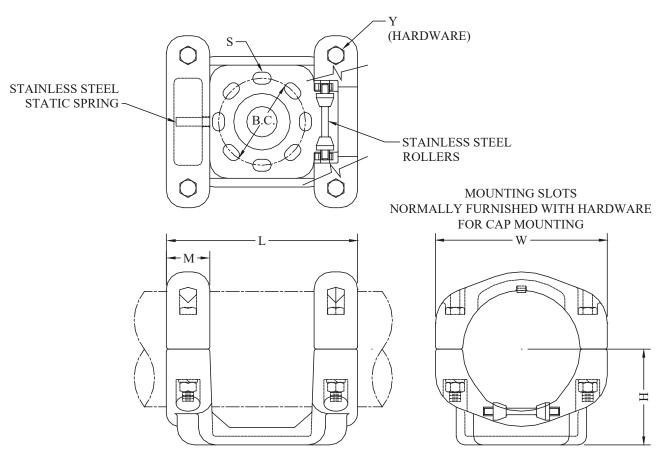

## **TYPE ARTIHV**

Horizontal Bolted Roller Support Pipe To Insulator ALUMINUM • 345 - 500 KV

Type ARTIHV is designed for low-friction slide operation at voltages through 500 KV. Tapered rollers provide four-point support for the tubular bus. This style is especially recommended for applications where the supported bus weight exceeds 400 pounds.

Castings: 356-T6 Aluminum Clamping Hardware: Aluminum Alloy Mounting Hardware: Galvanized Steel

| CATALOG<br>NUMBER | PIPE<br>SIZE<br>(NPS) | B.C. | DIMENSIONS-INCHES |        |       |                |        |     | WEIGHT   |
|-------------------|-----------------------|------|-------------------|--------|-------|----------------|--------|-----|----------|
|                   |                       |      | Н                 | L      | М     | S              | W      | Y   | (POUNDS) |
| ARTIHV-67-5       | 5                     | 5    | 5                 | 12     | 2-1/2 | 11/16 x 1-1/16 | 9      | 5/8 | 17.45    |
| ARTIHV-67-7       |                       | 7    | 5                 | 14-1/4 | 2-1/2 | 13/16 x 1-3/16 | 9      | 5/8 | 17.80    |
| ARTIHV-69-5       | 6                     | 5    | 5-1/2             | 11     | 2-1/2 | 11/16 x 1-1/16 | 9-7/8  | 5/8 | 20.95    |
| ARTIHV-69-7       |                       | 7    | 5 - 1/2           | 14-1/4 | 2-1/2 | 13/16 x 1-3/8  | 9-7/8  | 5/8 | 21.25    |
| ARTIHV-70-5       | 8 O.D.                | 5    | 6-1/2             | 12     | 3     | 11/16 x 1-1/16 | 12-1/2 | 3/4 | 39.65    |
| ARTIHV-70-7       |                       | 7    | 6-1/2             | 16     | 3     | 13/16 x 1-1/4  | 12-1/2 | 3/4 | 43.00    |
| ARTIHV-71-5       | 8                     | 5    | 7                 | 14     | 3     | 11/16 x 1      | 12-1/2 | 3/4 | 30.00    |
| ARTIHV-71.7       |                       | 7    | 7                 | 16     | 3     | 13/16 x 1-1/4  | 12-1/2 | 3/4 | 33.90    |