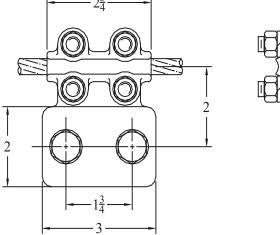

## **TYPE GLT-12**

**Equipment Grounding Terminal** 

Castings: Electrical Bronze

Hardware: Silicon Bronze / Galvanized Steel

A through-type grounding terminal for apparatus grounding pads having tapped holes on a NEMA 2-hole pattern. Connector allows continuity of the ground conductor where required.

Conductor sizes: #6 STR. through 250 MCM.