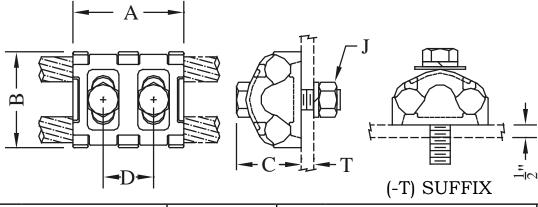

## **GROUND CONNECTORS**

**TYPE GTT2** 

One or Two Cables to Flat Two-Bolt Type

Castings: Electrical Bronze

Hardware: Silicon Bronze / Galvanized Steel

A two-bolt ground connector for two cables of equal or unequal diameters to flat copper or galvanized surface.

For T dimension greater than shown, add required thickness to catalog number.

Example: GTT2-14-1/2.

Also available with stainless steel bolts and flatwashers for use in tapped holes having class 2 fit. Add suffix (-T) to catalog number.

| CATALOG NUMBER<br>HARDWARE |                | CONDUCTOR<br>RANGE | DIMENSIONS - INCHES |       |       |       |     |      | WEIGHT<br>(POUNDS) |
|----------------------------|----------------|--------------------|---------------------|-------|-------|-------|-----|------|--------------------|
| GALVANIZED                 | SILICON BRONZE |                    | A                   | В     | C     | D     | J   | Т    | (I CONDS)          |
| GTT2-14                    | GTT2-14-B      | #4 SOL-300<br>MCM  | 2-3/4               | 2-3/8 | 1-5/8 | 1-1/4 | 1/2 | 5/16 | 1.40               |
| GTT2-14-N                  | GTT2-14-N-B    | #4 SOL-300<br>MCM  | 3-1/4               | 2-3/8 | 1-5/8 | 1-3/4 | 1/2 | 5/16 | 1.50               |
| GTT2-20                    | GTT2-20-B      | 300 - 500 MCM      | 2-3/4               | 2-7/8 | 1-3/4 | 1-1/4 | 1/2 | 1/2  | 1.90               |
| GTT2-20-N                  | GTT2-20-N-B    | 1/0 SOL-500<br>MCM | 3-1/4               | 2-3/4 | 1-3/4 | 1-3/4 | 1/2 | 1/2  | 3.45               |