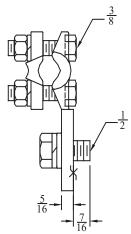

## **TYPE GLT-12**

**Equipment Grounding Terminal** 

Castings: Electrical Bronze

Hardware: Silicon Bronze / Galvanized Steel

A through-type grounding terminal for apparatus grounding pads having tapped holes on a NEMA 2-hole pattern. Connector allows continuity of the ground conductor where required.

Conductor sizes: #6 STR. through 250 MCM.