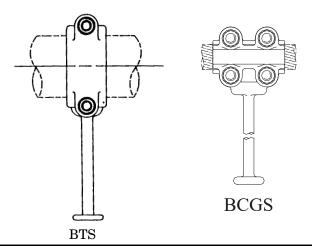

## **BRONZE MISCELLANEOUS**

TYPE BTS (Pipe to Stud)

TYPE BCGS (Cable to Stud)

Castings: Electrical Bronze Hardware: Silicon Bronze

| CATALOG<br>NUMBER | CONDUCTOR<br>SIZE |
|-------------------|-------------------|
| BTS-49            | 1-1/4" NPS        |
| BTS-53            | 1-1/2" NPS        |
| BCGS-34           | 4/0 SOL 1000 MCM  |

Bronze bolted grounding stud for grounding copper pipe/cable Contact factory for further information.