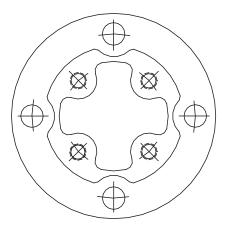

## TYPE BSA

Bolt Circle/Height Adapter

Castings: Electrical Bronze or 356-T6 Aluminum

| CATALOG<br>NUMBER | BOLT<br>CIRCLE | HEIGHT |
|-------------------|----------------|--------|
| BSA-5-3           | 5" to 3"       | 1-7/16 |
| BSA-7-5           | 7" to 5"       | 1-1/4  |
| BSA3-3-5          | 5" to 3"       | 3      |

Bronze or aluminum bolt circle and/or height adapter. Contact factory for further information.

Add suffix: "-E

"-BR" for bronze or

"-AL" for aluminum.