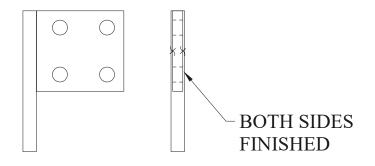

## **TYPE TASP**

Terminal Adapter
Terminal to Flat Pad

Castings: Electrical Bronze

| CATALOG<br>NUMBER | STUD<br>DIA. | PAD<br>SIZE |
|-------------------|--------------|-------------|
| TASP-10-4A        | 1/2          | 3" x 3"     |
| TASP-33-4A        | 1-1/8        | 3" x 3"     |

Terminal adapter for transformer to flat pad. Contact factory for further information.