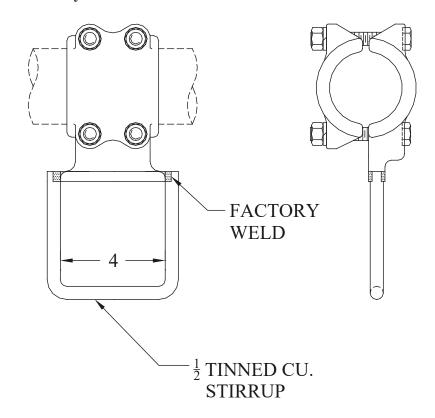

## TYPE HLS

Stirrup Clamp Pipe Main to Stirrup

Castings: Electrical Bronze Stirrup: Tinned Copper Hardware: Silicon Bronze

| CATALOG<br>NUMBER | PIPE SIZE<br>(NPS) |
|-------------------|--------------------|
| HLS-30            | 3/4                |
| HLS-39            | 1                  |
| HLS-49            | 1-1/4              |
| HLS-53            | 1-1/2              |
| HLS-58            | 2                  |
| HLS-60            | 2-1/2              |
| HLS-62            | 3                  |
| HLS-63            | 3-1/2              |
| HLS-64            | 4                  |

Bronze stirrup clamp for ground connections to copper pipe. Contact sealant is recommended. Contact factory for further information.