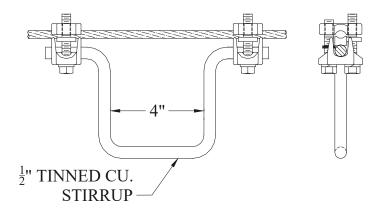

## **TYPE HLSC**

Stirrup Clamp Cable Main to Stirrup

Castings: Electrical Bronze Stirrup: Tinned Copper Hardware: Silicon Bronze Bronze stirrup for ground connections to copper cable. Contact sealant is recommended. Contact factory for further information.

| CATALOG<br>NUMBER | CONDUCTOR<br>RANGE |
|-------------------|--------------------|
| HLSC-0711         | #1 SOL 4/0 MCM     |
| HLSC-1020         | 3/0 - 500 MCM      |
| HLSC-1420         | 300 - 500 MCM      |
| HLSC-2028         | 500 - 800 MCM      |
| HLSC-2034         | 500 - 1000 MCM     |
| HLSC-2734         | 750 - 1000 MCM     |
| HLSC-3442         | 1000 - 1500 MCM    |
| HLSC-4248         | 1500 - 2000 MCM    |
| HLSC-48           | 2000 MCM           |