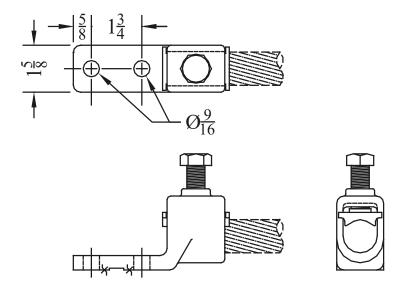

## **TYPE FNSS**

Single Bolted Terminal Cable to Flat Bronze single bolted vise type terminal for use in copper cable to flat pad applications. Contact factory for further information.

Material: Electrical Bronze Hardware: Silicon Bronze

| CATALOG<br>NUMBER | CONDUCTOR<br>RANGE |
|-------------------|--------------------|
| FNSS-20-2A        | 4/0 - 500 MCM      |
| FNSS-34-2A        | 500 - 1000 MCM     |