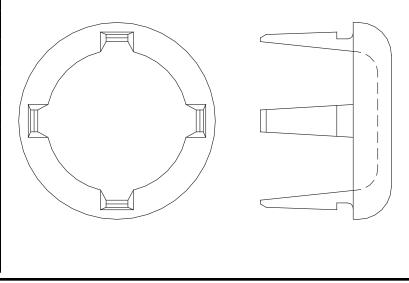

## **TYPE DP-BR**

Drive On - Internal End Plug Internal bronze end plug for enclosing NPS and EHPS pipe ends. Plug is designed for drive-in fit with tapered internal fingers.

Add (H) to conductor code for EHPS. Example: DP-39H-BR.

Material: Electrical Bronze

| CATALOG<br>NUMBER | CONDUCTOR SIZE |
|-------------------|----------------|
|                   | PIPE - NPS     |
| DP-30-BR          | 3/4            |
| DP-39-BR          | 1              |
| DP-49-BR          | 1-1/4          |
| DP-53-BR          | 1-1/2          |
| DP-58-BR          | 2              |
| DP-60-BR          | 2-1/2          |
| DP-62-BR          | 3              |
| DP-63-BR          | 3-1/2          |
| DP-64-BR          | 4              |