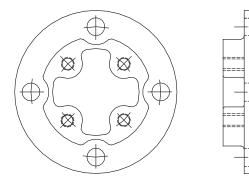

## TYPE HA3/HA5

Insulator Height Adapter

Material: 356-T Aluminum or Galvanized Steel Height adapter that can be made from aluminum alloy or galvanized steel and used for either bronze or aluminum applications. Adapters are custom made to specifications.

Please contact factory for further information.