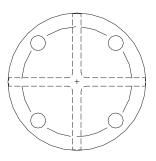

## TYPE BSA

Bolt Circle/Height Adapter Bronze or aluminum bolt circle and/or height adapter. Contact factory for further information. <u>Add suffix:</u> "-BR" for bronze or "-AL" for aluminum.

Castings: Electrical Bronze or 356-T6 Aluminum

| CATALOG<br>NUMBER | BOLT<br>CIRCLE | HEIGHT |
|-------------------|----------------|--------|
| BSA-5-3           | 5" to 3"       | 1-7/16 |
| BSA-7-5           | 7" to 5"       | 1-1/4  |
| BSA3-3-5          | 5" to 3"       | 3      |