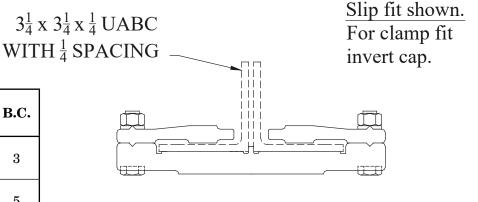

Slip fit shown.

## **TYPE ASUA2**

Horizontal Bolted (2) UABC To Insulator

Castings: 356-T6 Aluminum Hardware: Stainless Steel

<sup>\*</sup> Tee's, couplers, splice assemblies, expansions, terminals and customer specs. For aluminum angle are also available upon request.