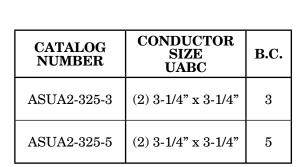

## **TYPE ASUA2**

Horizontal Bolted (2) UABC To Insulator

Castings: 356-T6 Aluminum Hardware: Stainless Steel

<sup>\*</sup> Tee's, couplers, splice assemblies, expansions, terminals and customer specs. For aluminum angle are also available upon request.