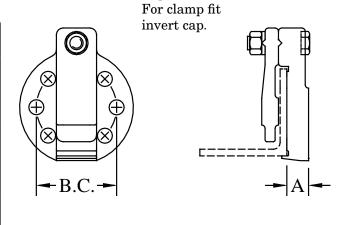

## **TYPE ASUA**

Horizontal Bus Support UABC To Insulator

Castings: 356-T6 Aluminum Hardware: Stainless Steel Aluminum bolted bus support for UABC single run. It can be used for slip or rigid fit. The -SE suffix can be removed if used in a rigid fit only application. Bolts have hex stops for one wrench installation. Contact factory for further information.

| CATALOG<br>NUMBER | CONDUCTOR SIZE UABC    | B.C. | A      |
|-------------------|------------------------|------|--------|
| ASUA-325-3-SE     | 1/4" x 3-1/4" x 3-1/4" | 3"   | 13/16" |
| ASUA-325-5-SE     | 1/4" x 3-1/4" x 3-1/4" | 5"   | 7/8"   |
| ASUA-400-3-SE     | 1/4" x 4" x 4"         | 3"   | 13/16" |
| ASUA-400-5-SE     | 1/4" x 4" x 4"         | 5"   | 7/8"   |
| ASUA-400H-3-SE    | 3/8"x 4" x 4"          | 3"   | 13/16" |
| ASUA-400H-5-SE    | 3/8" x 4" x 4"         | 5"   | 7/8"   |

Slip fit shown.