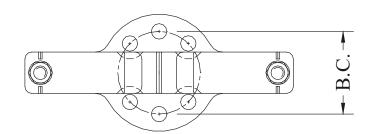

## **TYPE ASUA2**

Horizontal Bolted (2) UABC To Insulator

Castings: 356-T6 Aluminum Hardware: Stainless Steel

<sup>\*</sup> Tee's, couplers, splice assemblies, expansions, terminals and customer specs. For aluminum angle are also available upon request.