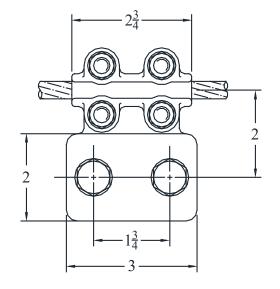

## TYPE GLT-12

Equipment Grounding Terminal

Castings: Electrical bronze Hardware: Silicon bronze

A through-type grounding terminal for apparatus grounding pads having tapped holes on a NEMA 2-hole pattern. Connector allows continuity of the ground conductor where required.

Conductor sizes: #6 STR. through 250 MCM.