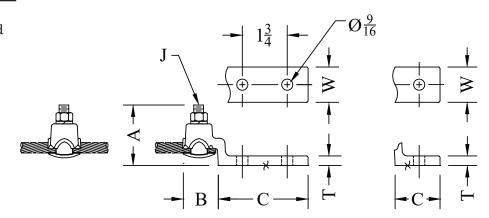

## **TYPE UMX**

Bronze "I" Bolt Terminal

Castings: Electrical Bronze

"I" Bolt: Aluminum Bronze/Tinned

Bronze single "I" bolt terminal for connecting copper cable to copper flat. Cable entrance straight on or 90° to flat. Contact factory for further information.

| CATALOG<br>NUMBER | CONDUCTOR RANGE  | HOLES<br>IN PAD | DIMENSIONS-INCHES |         |       |     |       |      |
|-------------------|------------------|-----------------|-------------------|---------|-------|-----|-------|------|
|                   |                  |                 | A                 | В       | C     | J   | W     | Т    |
| UMX-4048-1        | #8 SOL - 2/0 STR | 1               | 2-5/8             | 1-3/8   | 1-3/8 | 3/8 | 3/4   | 5/16 |
| UMX-4151-1        | #6 - 250 MCM     | 1               | 3-1/4             | 2-15/16 | 1-1/4 | 1/2 | 1-3/8 | 5/16 |
| UMX-4151-2N       | #6 - 250 MCM     | 2               | 3-1/4             | 2-15/16 | 3     | 1/2 | 1-3/8 | 5/16 |
| UMX-4756-1        | 1/0 STR 500 MCM  | 1               | 3-7/8             | 3-1/8   | 1-5/8 | 1/2 | 1-3/8 | 3/8  |
| UMX-4756-2N       | 1/0 STR 500 MCM  | 2               | 3-7/8             | 3-5/16  | 3     | 1/2 | 2     | 3/8  |