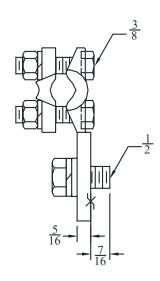

## TYPE GLT-12

Equipment Grounding Terminal

Castings: Electrical bronze Hardware: Silicon bronze

A through-type grounding terminal for apparatus grounding pads having tapped holes on a NEMA 2-hole pattern. Connector allows continuity of the ground conductor where required.

Conductor sizes: #6 STR. through 250 MCM.