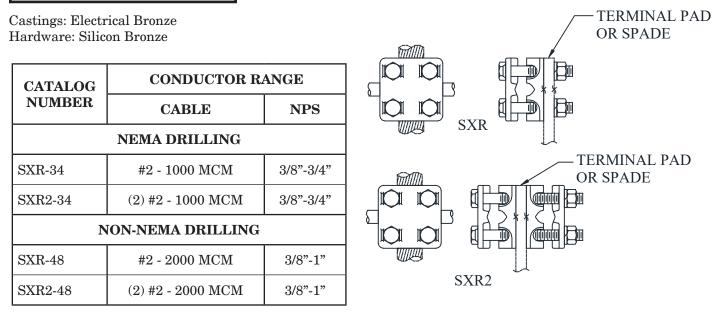

## **TYPE SXR/SXR2**

Straight or 90° Bolted Terminal to Cable or Pipe Bronze bolted terminal that can be used for straight or 90° connections to cable or pipe to flat bar or terminal pad. NOTE: SXR-34 and SXR2-34 NEMA drilling.

SXR-48 and SXR2-48 Non-NEMA drilling

Consult manufacturer for further details or unlisted applications.