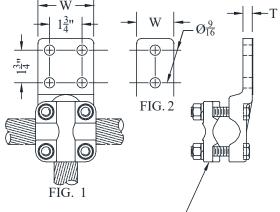

Castings: Electrical Bronze Hardware: Silicon Bronze

| CATALOG<br>NUMBER | FIG.<br>NO. | WIDTH<br>IN. | Т   | CONDUCTOR RANGE |             |
|-------------------|-------------|--------------|-----|-----------------|-------------|
|                   |             |              |     | CABLE           | NPS         |
| FNXR-0139-2B      | 2           | 2            | 1/2 | #8 - 1300 MCM   | 1/4" - 1"   |
| FNXR-0139-4A      | 1           | 3            | 3/8 | #8 - 1300 MCM   | 1/4" - 1"   |
| FNXR-0420-2B      | 2           | 2            | 3/8 | #4 - 500 MCM    | 1/4" - 3/8" |
| FNXR-39-2B        | 2           | 2            | 1/2 | 350 - 1500 MCM  | 1/2" - 1"   |
| FNXR-39-4A        | 1           | 3            | 1/2 | 350 - 1500 MCM  | 1/2" - 1"   |
| FNXR-48-4A        | 1           | 3            | 3/4 | #2 - 2000 MCM   | 3/8" - 1"   |
| FNXR-48-4B        | 1           | 4            | 3/4 | #2 - 2000 MCM   | 3/8" - 1"   |